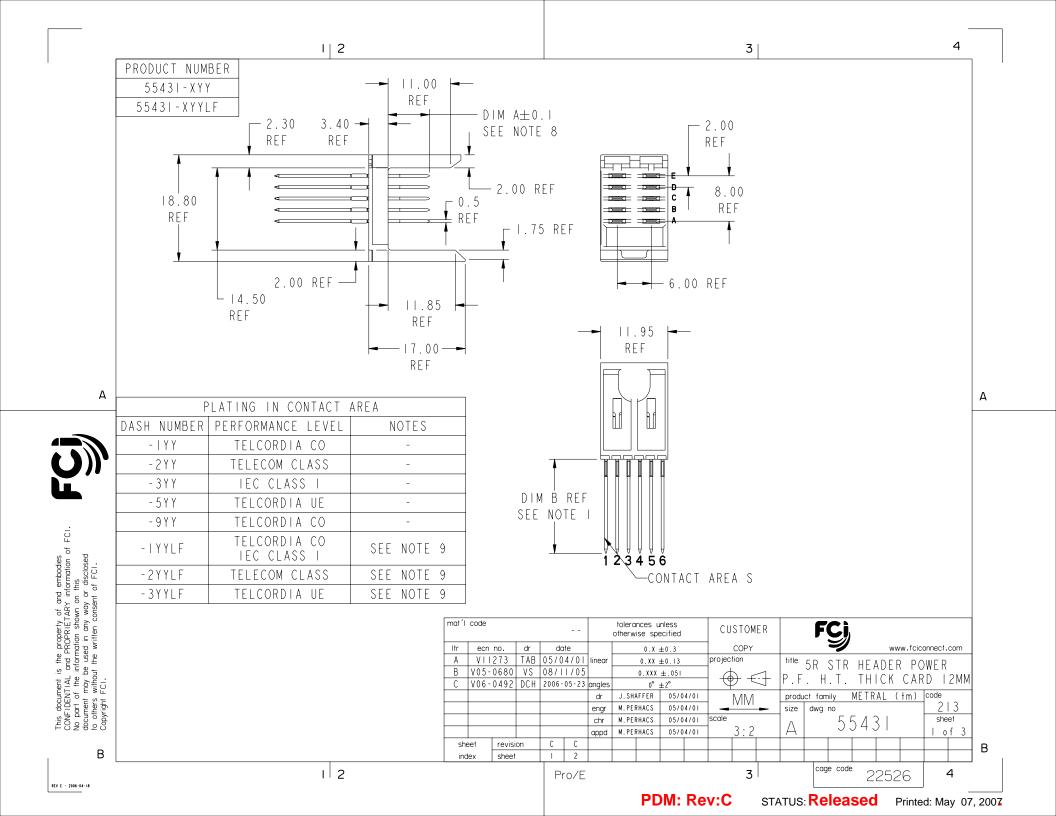

|                                                                                                                                                                                                                                                                                                                                                                                                                                                                                                                                                                                                                                                                                                                                                                                                                                                                                                                                                                                                                                                                                                                                                                                                                                                                                                                                                                                                                                                                                                                                                                                                                                                                                                                                                                                                                                                                                                                                                                                                                                                                                                                                |                          |     |       | 2     |         |              |         |                |      |             |                          |                      |              | 3              |                    |          |          |         | 4               | 4        |
|--------------------------------------------------------------------------------------------------------------------------------------------------------------------------------------------------------------------------------------------------------------------------------------------------------------------------------------------------------------------------------------------------------------------------------------------------------------------------------------------------------------------------------------------------------------------------------------------------------------------------------------------------------------------------------------------------------------------------------------------------------------------------------------------------------------------------------------------------------------------------------------------------------------------------------------------------------------------------------------------------------------------------------------------------------------------------------------------------------------------------------------------------------------------------------------------------------------------------------------------------------------------------------------------------------------------------------------------------------------------------------------------------------------------------------------------------------------------------------------------------------------------------------------------------------------------------------------------------------------------------------------------------------------------------------------------------------------------------------------------------------------------------------------------------------------------------------------------------------------------------------------------------------------------------------------------------------------------------------------------------------------------------------------------------------------------------------------------------------------------------------|--------------------------|-----|-------|-------|---------|--------------|---------|----------------|------|-------------|--------------------------|----------------------|--------------|----------------|--------------------|----------|----------|---------|-----------------|----------|
|                                                                                                                                                                                                                                                                                                                                                                                                                                                                                                                                                                                                                                                                                                                                                                                                                                                                                                                                                                                                                                                                                                                                                                                                                                                                                                                                                                                                                                                                                                                                                                                                                                                                                                                                                                                                                                                                                                                                                                                                                                                                                                                                | PRODUCT NUMBER           |     |       |       |         |              |         |                |      |             |                          |                      |              |                |                    |          |          |         |                 |          |
|                                                                                                                                                                                                                                                                                                                                                                                                                                                                                                                                                                                                                                                                                                                                                                                                                                                                                                                                                                                                                                                                                                                                                                                                                                                                                                                                                                                                                                                                                                                                                                                                                                                                                                                                                                                                                                                                                                                                                                                                                                                                                                                                | 55431-XYY<br>55431-XYYLF |     |       |       |         |              |         |                |      |             |                          |                      |              |                |                    |          |          |         |                 |          |
|                                                                                                                                                                                                                                                                                                                                                                                                                                                                                                                                                                                                                                                                                                                                                                                                                                                                                                                                                                                                                                                                                                                                                                                                                                                                                                                                                                                                                                                                                                                                                                                                                                                                                                                                                                                                                                                                                                                                                                                                                                                                                                                                | 33431-XITLF              |     |       |       |         |              |         |                |      |             | -                        | —— I 8               | .00 1        | M   N          |                    |          |          |         |                 |          |
|                                                                                                                                                                                                                                                                                                                                                                                                                                                                                                                                                                                                                                                                                                                                                                                                                                                                                                                                                                                                                                                                                                                                                                                                                                                                                                                                                                                                                                                                                                                                                                                                                                                                                                                                                                                                                                                                                                                                                                                                                                                                                                                                | PRODUCT NO.              | ROW | DIM A | DIM B |         |              |         |                |      | 2.00        | _   '                    | 8.00                 | -            |                |                    |          |          |         |                 |          |
|                                                                                                                                                                                                                                                                                                                                                                                                                                                                                                                                                                                                                                                                                                                                                                                                                                                                                                                                                                                                                                                                                                                                                                                                                                                                                                                                                                                                                                                                                                                                                                                                                                                                                                                                                                                                                                                                                                                                                                                                                                                                                                                                |                          | E   | 6.50  | 4.30  |         |              |         |                |      | 2.00        |                          |                      |              |                |                    |          | 7        |         |                 |          |
|                                                                                                                                                                                                                                                                                                                                                                                                                                                                                                                                                                                                                                                                                                                                                                                                                                                                                                                                                                                                                                                                                                                                                                                                                                                                                                                                                                                                                                                                                                                                                                                                                                                                                                                                                                                                                                                                                                                                                                                                                                                                                                                                |                          | D   | 6.50  | 4.30  | -       |              |         |                | 2    | .00         |                          |                      |              |                |                    |          |          |         |                 |          |
|                                                                                                                                                                                                                                                                                                                                                                                                                                                                                                                                                                                                                                                                                                                                                                                                                                                                                                                                                                                                                                                                                                                                                                                                                                                                                                                                                                                                                                                                                                                                                                                                                                                                                                                                                                                                                                                                                                                                                                                                                                                                                                                                | 55431-X01                | С   | 6.50  | 4.30  | NO REAR | PLUG-        | · UP    |                |      |             |                          | -                    | <u> </u>     | _              | +++                | ++       | -        |         |                 |          |
|                                                                                                                                                                                                                                                                                                                                                                                                                                                                                                                                                                                                                                                                                                                                                                                                                                                                                                                                                                                                                                                                                                                                                                                                                                                                                                                                                                                                                                                                                                                                                                                                                                                                                                                                                                                                                                                                                                                                                                                                                                                                                                                                |                          | В   | 6.50  | 4.30  | -       |              |         |                |      | 1           |                          |                      | <del></del>  | _              |                    |          | _        |         |                 |          |
|                                                                                                                                                                                                                                                                                                                                                                                                                                                                                                                                                                                                                                                                                                                                                                                                                                                                                                                                                                                                                                                                                                                                                                                                                                                                                                                                                                                                                                                                                                                                                                                                                                                                                                                                                                                                                                                                                                                                                                                                                                                                                                                                |                          | Α   | 6.50  | 4.30  | -       |              |         |                |      |             |                          |                      | <del>-</del> | _              | <del>       </del> |          | _        |         |                 |          |
|                                                                                                                                                                                                                                                                                                                                                                                                                                                                                                                                                                                                                                                                                                                                                                                                                                                                                                                                                                                                                                                                                                                                                                                                                                                                                                                                                                                                                                                                                                                                                                                                                                                                                                                                                                                                                                                                                                                                                                                                                                                                                                                                |                          | E   | 7.25  | 4.30  |         |              |         |                |      |             |                          |                      | _            | _              |                    |          | -        |         |                 |          |
|                                                                                                                                                                                                                                                                                                                                                                                                                                                                                                                                                                                                                                                                                                                                                                                                                                                                                                                                                                                                                                                                                                                                                                                                                                                                                                                                                                                                                                                                                                                                                                                                                                                                                                                                                                                                                                                                                                                                                                                                                                                                                                                                |                          | D   | 6.50  | 4.30  |         |              |         |                |      |             |                          |                      | <del>-</del> | _              | + + +              |          | _        |         |                 |          |
|                                                                                                                                                                                                                                                                                                                                                                                                                                                                                                                                                                                                                                                                                                                                                                                                                                                                                                                                                                                                                                                                                                                                                                                                                                                                                                                                                                                                                                                                                                                                                                                                                                                                                                                                                                                                                                                                                                                                                                                                                                                                                                                                | 55431-X02                | С   | 7.25  | 4.30  |         | PLUG-        | · UP    |                |      |             |                          |                      |              | _              | <del>       </del> |          | -<br>-   |         |                 |          |
| А                                                                                                                                                                                                                                                                                                                                                                                                                                                                                                                                                                                                                                                                                                                                                                                                                                                                                                                                                                                                                                                                                                                                                                                                                                                                                                                                                                                                                                                                                                                                                                                                                                                                                                                                                                                                                                                                                                                                                                                                                                                                                                                              |                          | В   | 6.50  | 4.30  |         |              |         |                |      |             |                          |                      | <u> </u>     | _              |                    |          | -        |         |                 | А        |
|                                                                                                                                                                                                                                                                                                                                                                                                                                                                                                                                                                                                                                                                                                                                                                                                                                                                                                                                                                                                                                                                                                                                                                                                                                                                                                                                                                                                                                                                                                                                                                                                                                                                                                                                                                                                                                                                                                                                                                                                                                                                                                                                |                          | A   | 7.25  | 4.30  | -       |              |         |                |      |             |                          |                      | T            |                | <u> </u>           |          |          |         |                 |          |
|                                                                                                                                                                                                                                                                                                                                                                                                                                                                                                                                                                                                                                                                                                                                                                                                                                                                                                                                                                                                                                                                                                                                                                                                                                                                                                                                                                                                                                                                                                                                                                                                                                                                                                                                                                                                                                                                                                                                                                                                                                                                                                                                |                          | E   | 8.00  | 4.30  |         |              |         |                |      |             |                          |                      |              |                |                    | +        | 0.1      | 0       |                 |          |
| PC.                                                                                                                                                                                                                                                                                                                                                                                                                                                                                                                                                                                                                                                                                                                                                                                                                                                                                                                                                                                                                                                                                                                                                                                                                                                                                                                                                                                                                                                                                                                                                                                                                                                                                                                                                                                                                                                                                                                                                                                                                                                                                                                            |                          |     | 8.00  | 4.30  |         |              |         |                |      |             |                          |                      |              |                |                    |          |          |         |                 |          |
| 4                                                                                                                                                                                                                                                                                                                                                                                                                                                                                                                                                                                                                                                                                                                                                                                                                                                                                                                                                                                                                                                                                                                                                                                                                                                                                                                                                                                                                                                                                                                                                                                                                                                                                                                                                                                                                                                                                                                                                                                                                                                                                                                              | 55431-X03                | C   | 8.00  |       | NO REAR | PLUG-        | · IJP   |                |      |             |                          | REQUI<br>COMPO       | RED<br>NENT  | PC BOA<br>SIDE | ARD LA             | 1001     |          |         |                 |          |
| ÷                                                                                                                                                                                                                                                                                                                                                                                                                                                                                                                                                                                                                                                                                                                                                                                                                                                                                                                                                                                                                                                                                                                                                                                                                                                                                                                                                                                                                                                                                                                                                                                                                                                                                                                                                                                                                                                                                                                                                                                                                                                                                                                              |                          | В   | 8.00  | 4.30  | - 110   | 1 200        |         |                |      |             |                          |                      |              |                |                    |          |          |         |                 |          |
| ss<br>n of FC<br>ed                                                                                                                                                                                                                                                                                                                                                                                                                                                                                                                                                                                                                                                                                                                                                                                                                                                                                                                                                                                                                                                                                                                                                                                                                                                                                                                                                                                                                                                                                                                                                                                                                                                                                                                                                                                                                                                                                                                                                                                                                                                                                                            |                          | A   | 8.00  | 4.30  | _       |              |         |                |      | SEE         | PRINT 5                  | 8351 F               | OR A         | ADDITIO        | ONAL               | PCB I    | NFOR     | MATI(   | )N              |          |
| embodie<br>ormation<br>nis<br>disclose<br>f FCI.                                                                                                                                                                                                                                                                                                                                                                                                                                                                                                                                                                                                                                                                                                                                                                                                                                                                                                                                                                                                                                                                                                                                                                                                                                                                                                                                                                                                                                                                                                                                                                                                                                                                                                                                                                                                                                                                                                                                                                                                                                                                               |                          |     | 0.00  | 1.00  |         |              |         |                |      |             |                          |                      |              |                |                    |          |          |         |                 |          |
| f and r<br>RY info<br>RY info<br>on th<br>toy or<br>sent o                                                                                                                                                                                                                                                                                                                                                                                                                                                                                                                                                                                                                                                                                                                                                                                                                                                                                                                                                                                                                                                                                                                                                                                                                                                                                                                                                                                                                                                                                                                                                                                                                                                                                                                                                                                                                                                                                                                                                                                                                                                                     |                          |     |       |       |         |              |         |                |      |             |                          |                      |              |                |                    |          |          |         |                 |          |
| perty o<br>PRIETA<br>n show<br>n any v<br>ten cor                                                                                                                                                                                                                                                                                                                                                                                                                                                                                                                                                                                                                                                                                                                                                                                                                                                                                                                                                                                                                                                                                                                                                                                                                                                                                                                                                                                                                                                                                                                                                                                                                                                                                                                                                                                                                                                                                                                                                                                                                                                                              |                          |     |       |       |         | mat'l code   |         |                |      |             | tolerances otherwise sp  |                      | CUSTOMER     |                |                    | FCi      | j,       |         | -               |          |
| the proder PROF ormation used in the writing the produced in the writing the produced in the p |                          |     |       |       |         | Itr<br>C     | ecn no. | dr             | date | linear      |                          | ±0.3<br>±0.13        | projec       | COPY           | title 5            |          | <b>'</b> |         | fciconnect.co   | <u>m</u> |
| ant is to IAL on the information of the information |                          |     |       |       |         |              |         |                |      | angles      | 0.XXX                    | ±.051                | 7            |                | P.F.               | H.T.     | THI      | CK C    | POWER<br>ARD 12 | мм       |
| This document is the property of and embodies COMFIDENTIAL and RPOPRIETARY information of FCI. No part of the information shown on this document may be used in any way or disclosed to others without the written consent of FCI. Copyright FCI.                                                                                                                                                                                                                                                                                                                                                                                                                                                                                                                                                                                                                                                                                                                                                                                                                                                                                                                                                                                                                                                                                                                                                                                                                                                                                                                                                                                                                                                                                                                                                                                                                                                                                                                                                                                                                                                                              |                          |     |       |       |         |              |         |                |      | dr<br>engr  | J.SHAFFER<br>M.PERHACS   | 05/04/01             | -            | MM             | product<br>size d  | dwg no   |          | AL (†m  | 213             | 3        |
| This<br>CONF<br>No p<br>docur<br>to of<br>Copy                                                                                                                                                                                                                                                                                                                                                                                                                                                                                                                                                                                                                                                                                                                                                                                                                                                                                                                                                                                                                                                                                                                                                                                                                                                                                                                                                                                                                                                                                                                                                                                                                                                                                                                                                                                                                                                                                                                                                                                                                                                                                 |                          |     |       |       |         |              |         |                |      | chr<br>appd | M. PERHACS<br>M. PERHACS | 05/04/01<br>05/04/01 | scale        | 1:1            | A                  | 5        | 543      | ;  <br> | sheet<br>2      |          |
| В                                                                                                                                                                                                                                                                                                                                                                                                                                                                                                                                                                                                                                                                                                                                                                                                                                                                                                                                                                                                                                                                                                                                                                                                                                                                                                                                                                                                                                                                                                                                                                                                                                                                                                                                                                                                                                                                                                                                                                                                                                                                                                                              |                          |     |       |       |         | shee<br>inde | _       | vision<br>leet |      |             |                          |                      |              |                |                    |          |          |         |                 | В        |
| REV E - 2006-04-18                                                                                                                                                                                                                                                                                                                                                                                                                                                                                                                                                                                                                                                                                                                                                                                                                                                                                                                                                                                                                                                                                                                                                                                                                                                                                                                                                                                                                                                                                                                                                                                                                                                                                                                                                                                                                                                                                                                                                                                                                                                                                                             |                          |     |       | 2     |         |              |         |                | Pro  | /E          |                          |                      |              | 3              |                    | cage cod | le 22    | 2526    | 4               |          |
|                                                                                                                                                                                                                                                                                                                                                                                                                                                                                                                                                                                                                                                                                                                                                                                                                                                                                                                                                                                                                                                                                                                                                                                                                                                                                                                                                                                                                                                                                                                                                                                                                                                                                                                                                                                                                                                                                                                                                                                                                                                                                                                                |                          |     |       |       |         |              |         |                |      |             | DE                       | NA. D                | ~C           |                |                    | Dalas    |          |         |                 |          |

PDM: Rev:C STATUS: Released Printed: May 07, 2007

Α

PRODUCT NUMBER 55431-XYY 55431-XYYLF

NOTES:

I.FOR DIM A, AND B SEE SHEET 3.

2.BODY MATERIAL: LIQUID CRYSTAL POLYMER 30 % GLASS. FLAME RETARDANT ACC. UL 94-VO.

3. PIN MATERIAL: PHOSPHOR BRONZE.

4. PLATING ON PRESS FIT TAIL

55431-XYY IS SnPb

55431-XYYLF IS SN (LEAD FREE). PLATING ON CONTACT AREA CONFORMS TO PERFORMANCE LEVEL SHOWN IN TABLE.

5. PRODUCT MARKING:

PART NUMBER DESIGNATION & BATCH I.D.

6.ALL PRODUCTS WITH PART NUMBERS SHOWN IN SUBSEQUENT TABLES WILL BE PACKAGED IN TUBES IF TRAY PACKAGING IS REQUIRED, A SUFFIX "P" WILL BE ADDED TO THE END OF THE PART NUMBER. EXAMPLE: XXXXX-XXXP OR XXXXX-XXXPLF

7. PRODUCT SPECIFICATION GS-12-180

APPLICATION SPECIFICATION BUS-20-075.

(8) AFTER INSERTION INTO CIRCUIT BOARD WITH QUALIFIED TOOL.

(9.) THE PRODUCT WHERE THE PART NUMBERS END IN LF MEET THE EUROPEAN UNION DIRECTIVES AND OTHER COUNTRY REGULATIONS AS DESCRIBED IN GS-22-008.

(O)FOR LEAD FREE PART NUMBERS ADD AN "LF" SUFFIX EXAMPLE: 55431-XYYLF.

II.ALL PRODUCTS WILL WITHSTAND EXPOSURE TO 260° FOR 60 SECONDS IN CONVECTION, INFRA-RED OR VAPOR PHASE REFLOW OVEN.

1 2

| KEY   |                |                |  |  |  |  |  |  |  |  |
|-------|----------------|----------------|--|--|--|--|--|--|--|--|
|       | DIMEN          | SIONS          |  |  |  |  |  |  |  |  |
| CODE  | DIM'A'<br>MATE | DIM'B'<br>TAIL |  |  |  |  |  |  |  |  |
| POI   | 6.50           | 4.30           |  |  |  |  |  |  |  |  |
| P02   | 7.25           | 4.30           |  |  |  |  |  |  |  |  |
| P03   | 8.00           | 4.30           |  |  |  |  |  |  |  |  |
| P 0 4 | 6.50           | 13.60          |  |  |  |  |  |  |  |  |
| P05   | 7.25           | 13.60          |  |  |  |  |  |  |  |  |
| P06   | 8.00           | 13.60          |  |  |  |  |  |  |  |  |
| P 0 7 | 6.50           | 17.00          |  |  |  |  |  |  |  |  |
| P08   | 7.25           | 17.00          |  |  |  |  |  |  |  |  |
| P09   | 8.00           | 17.00          |  |  |  |  |  |  |  |  |
| PI6   | 5.00           | 4.30           |  |  |  |  |  |  |  |  |
| PI7   | 5.75           | 4.30           |  |  |  |  |  |  |  |  |