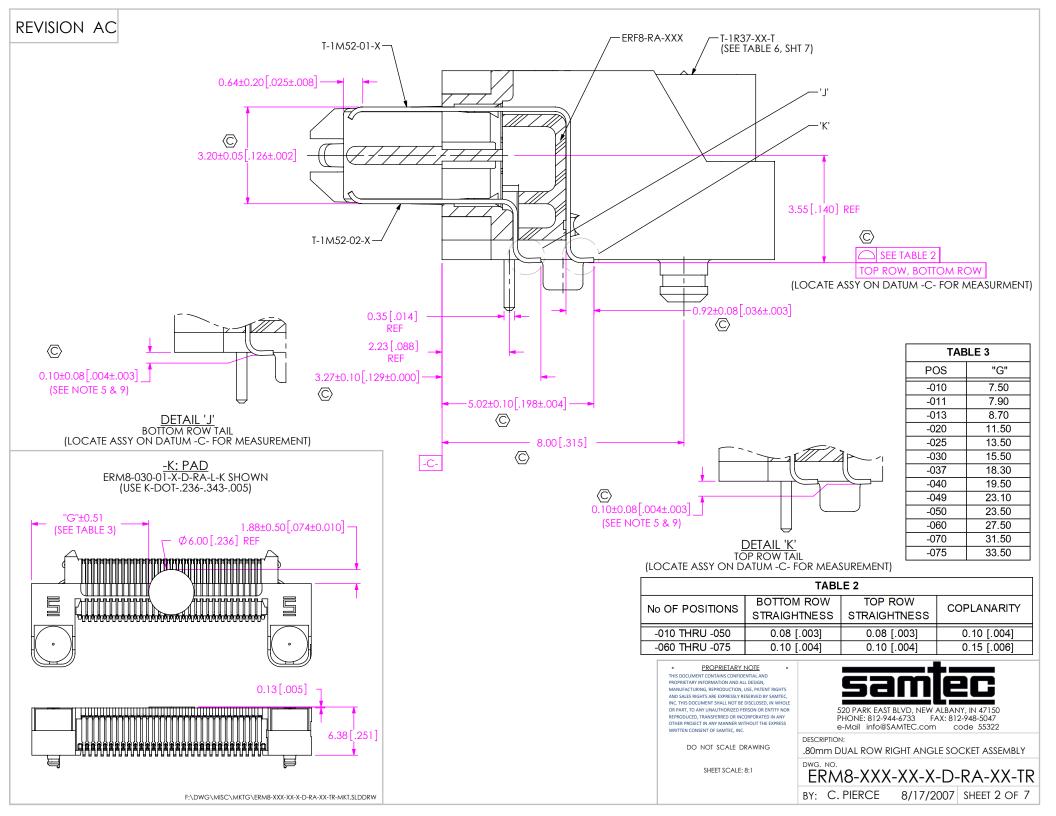

## **REVISION AC**

| TABLE 6  |       |                  |             |             |               |            |
|----------|-------|------------------|-------------|-------------|---------------|------------|
| OPTION   | STYLE | BODY CALLOUT     | SPACER BODY | TERMINALS   | COUNTERWEIGHT | WELD TABS  |
| NONE     | -01   | ERM8-XXX-01-D-RA | ERF8-RA-XX  | T-1M52-01-X | T-1R37-01-X   | WT-35-03-T |
|          |       |                  |             | T-1M52-02-X |               |            |
|          | -03   | ERM8-XXX-01-D-RA | ERF8-RA-XX  | T-1M52-01-X | T-1R37-02-X   | WT-35-06-T |
|          |       |                  |             | T-1M52-02-X |               |            |
| -L       | -01   | ERM8-XXX-01-D-RA | ERF8-RA-XX  | T-1M52-01-X | T-1R37-01-X   | WT-35-01-F |
|          |       |                  |             | T-1M52-02-X |               | WT-35-02-F |
|          | -03   | ERM8-XXX-01-D-RA | ERF8-RA-XX  | T-1M52-01-X | T-1R37-02-X   | WT-35-04-F |
|          |       |                  |             | T-1M52-02-X |               | WT-35-05-F |
| -DS      | -01   | ERM8-XXX-01-D-RA | ERF8-RA-XX  | T-1M69-01-X | T-1R37-01-X   | WT-35-03-T |
|          |       |                  |             | T-1M69-02-X |               |            |
|          | -03   | ERM8-XXX-01-D-RA | ERF8-RA-XX  | T-1M69-01-X | T-1R37-02-X   | WT-35-06-T |
|          |       |                  |             | T-1M69-02-X |               |            |
| -DS & -L | -01   | ERM8-XXX-01-D-RA | ERF8-RA-XX  | T-1M69-01-X | T-1R37-01-X   | WT-35-01-F |
|          |       |                  |             | T-1M69-02-X |               | WT-35-02-F |
|          | -03   | ERM8-XXX-01-D-RA | ERF8-RA-XX  | T-1M69-01-X | T-1R37-02-X   | WT-35-04-F |
|          |       |                  |             | T-1M69-02-X |               | WT-35-05-F |