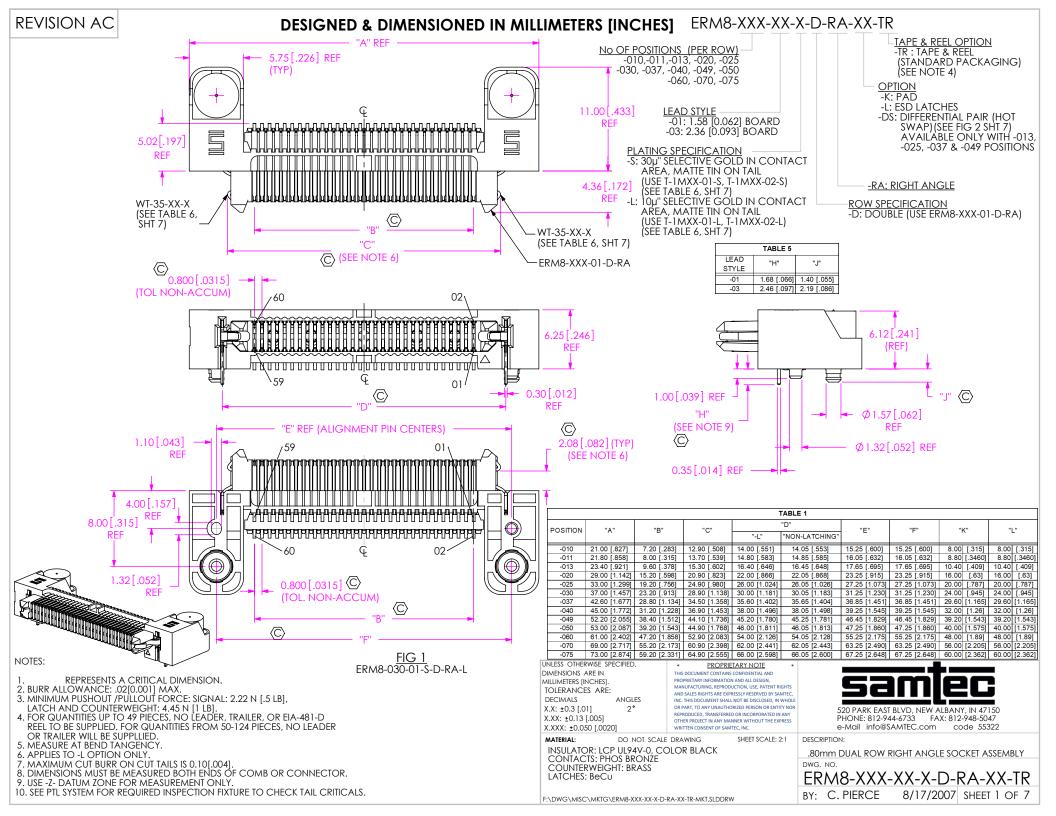

## **REVISION AC**

| TABLE 6  |       |                  |             |             |               |            |
|----------|-------|------------------|-------------|-------------|---------------|------------|
| OPTION   | STYLE | BODY CALLOUT     | SPACER BODY | TERMINALS   | COUNTERWEIGHT | WELD TABS  |
| NONE     | -01   | ERM8-XXX-01-D-RA | ERF8-RA-XX  | T-1M52-01-X | T-1R37-01-X   | WT-35-03-T |
|          |       |                  |             | T-1M52-02-X |               |            |
|          | -03   | ERM8-XXX-01-D-RA | ERF8-RA-XX  | T-1M52-01-X | T-1R37-02-X   | WT-35-06-T |
|          |       |                  |             | T-1M52-02-X |               |            |
| -L       | -01   | ERM8-XXX-01-D-RA | ERF8-RA-XX  | T-1M52-01-X | T-1R37-01-X   | WT-35-01-F |
|          |       |                  |             | T-1M52-02-X |               | WT-35-02-F |
|          | -03   | ERM8-XXX-01-D-RA | ERF8-RA-XX  | T-1M52-01-X | T-1R37-02-X   | WT-35-04-F |
|          |       |                  |             | T-1M52-02-X |               | WT-35-05-F |
| -DS      | -01   | ERM8-XXX-01-D-RA | ERF8-RA-XX  | T-1M69-01-X | T-1R37-01-X   | WT-35-03-T |
|          |       |                  |             | T-1M69-02-X |               |            |
|          | -03   | ERM8-XXX-01-D-RA | ERF8-RA-XX  | T-1M69-01-X | T-1R37-02-X   | WT-35-06-T |
|          |       |                  |             | T-1M69-02-X |               |            |
| -DS & -L | -01   | ERM8-XXX-01-D-RA | ERF8-RA-XX  | T-1M69-01-X | T-1R37-01-X   | WT-35-01-F |
|          |       |                  |             | T-1M69-02-X |               | WT-35-02-F |
|          | -03   | ERM8-XXX-01-D-RA | ERF8-RA-XX  | T-1M69-01-X | T-1R37-02-X   | WT-35-04-F |
|          |       |                  |             | T-1M69-02-X |               | WT-35-05-F |