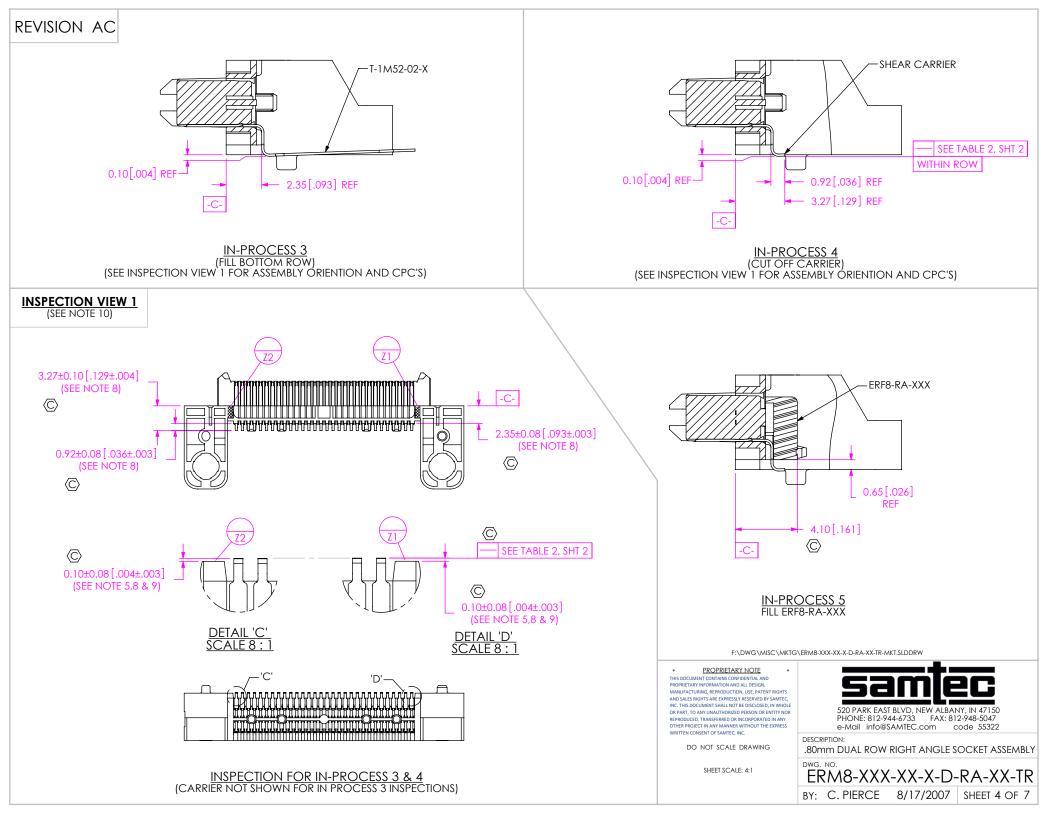

## **REVISION AC**

| TABLE 6  |       |                  |             |             |               |            |
|----------|-------|------------------|-------------|-------------|---------------|------------|
| OPTION   | STYLE | BODY CALLOUT     | SPACER BODY | TERMINALS   | COUNTERWEIGHT | WELD TABS  |
| NONE     | -01   | ERM8-XXX-01-D-RA | ERF8-RA-XX  | T-1M52-01-X | T-1R37-01-X   | WT-35-03-T |
|          |       |                  |             | T-1M52-02-X |               |            |
|          | -03   | ERM8-XXX-01-D-RA | ERF8-RA-XX  | T-1M52-01-X | T-1R37-02-X   | WT-35-06-T |
|          |       |                  |             | T-1M52-02-X |               |            |
| -L       | -01   | ERM8-XXX-01-D-RA | ERF8-RA-XX  | T-1M52-01-X | T-1R37-01-X   | WT-35-01-F |
|          |       |                  |             | T-1M52-02-X |               | WT-35-02-F |
|          | -03   | ERM8-XXX-01-D-RA | ERF8-RA-XX  | T-1M52-01-X | T-1R37-02-X   | WT-35-04-F |
|          |       |                  |             | T-1M52-02-X |               | WT-35-05-F |
| -DS      | -01   | ERM8-XXX-01-D-RA | ERF8-RA-XX  | T-1M69-01-X | T-1R37-01-X   | WT-35-03-T |
|          |       |                  |             | T-1M69-02-X |               |            |
|          | -03   | ERM8-XXX-01-D-RA | ERF8-RA-XX  | T-1M69-01-X | T-1R37-02-X   | WT-35-06-T |
|          |       |                  |             | T-1M69-02-X |               |            |
| -DS & -L | -01   | ERM8-XXX-01-D-RA | ERF8-RA-XX  | T-1M69-01-X | T-1R37-01-X   | WT-35-01-F |
|          |       |                  |             | T-1M69-02-X |               | WT-35-02-F |
|          | -03   | ERM8-XXX-01-D-RA | ERF8-RA-XX  | T-1M69-01-X | T-1R37-02-X   | WT-35-04-F |
|          |       |                  |             | T-1M69-02-X |               | WT-35-05-F |