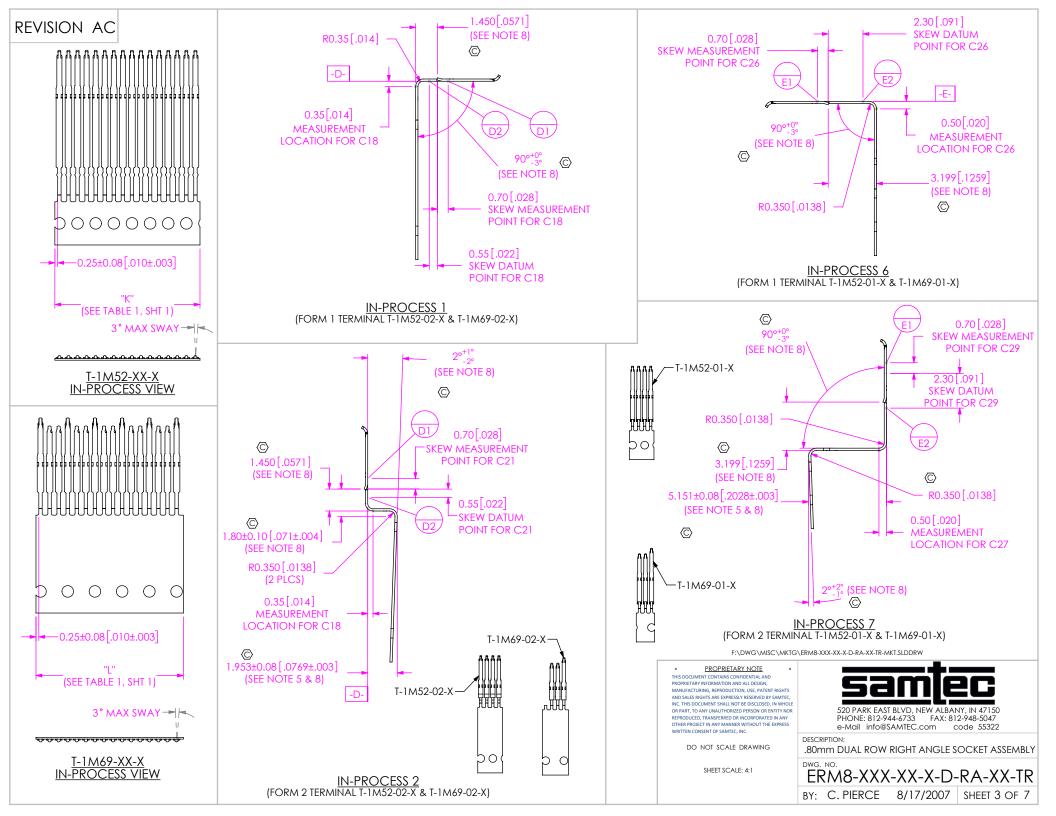

## **REVISION AC**

| TABLE 6  |       |                  |             |             |               |            |
|----------|-------|------------------|-------------|-------------|---------------|------------|
| OPTION   | STYLE | BODY CALLOUT     | SPACER BODY | TERMINALS   | COUNTERWEIGHT | WELD TABS  |
| NONE     | -01   | ERM8-XXX-01-D-RA | ERF8-RA-XX  | T-1M52-01-X | T-1R37-01-X   | WT-35-03-T |
|          |       |                  |             | T-1M52-02-X |               |            |
|          | -03   | ERM8-XXX-01-D-RA | ERF8-RA-XX  | T-1M52-01-X | T-1R37-02-X   | WT-35-06-T |
|          |       |                  |             | T-1M52-02-X |               |            |
| -L       | -01   | ERM8-XXX-01-D-RA | ERF8-RA-XX  | T-1M52-01-X | T-1R37-01-X   | WT-35-01-F |
|          |       |                  |             | T-1M52-02-X |               | WT-35-02-F |
|          | -03   | ERM8-XXX-01-D-RA | ERF8-RA-XX  | T-1M52-01-X | T-1R37-02-X   | WT-35-04-F |
|          |       |                  |             | T-1M52-02-X |               | WT-35-05-F |
| -DS      | -01   | ERM8-XXX-01-D-RA | ERF8-RA-XX  | T-1M69-01-X | T-1R37-01-X   | WT-35-03-T |
|          |       |                  |             | T-1M69-02-X |               |            |
|          | -03   | ERM8-XXX-01-D-RA | ERF8-RA-XX  | T-1M69-01-X | T-1R37-02-X   | WT-35-06-T |
|          |       |                  |             | T-1M69-02-X |               |            |
| -DS & -L | -01   | ERM8-XXX-01-D-RA | ERF8-RA-XX  | T-1M69-01-X | T-1R37-01-X   | WT-35-01-F |
|          |       |                  |             | T-1M69-02-X |               | WT-35-02-F |
|          | -03   | ERM8-XXX-01-D-RA | ERF8-RA-XX  | T-1M69-01-X | T-1R37-02-X   | WT-35-04-F |
|          |       |                  |             | T-1M69-02-X |               | WT-35-05-F |