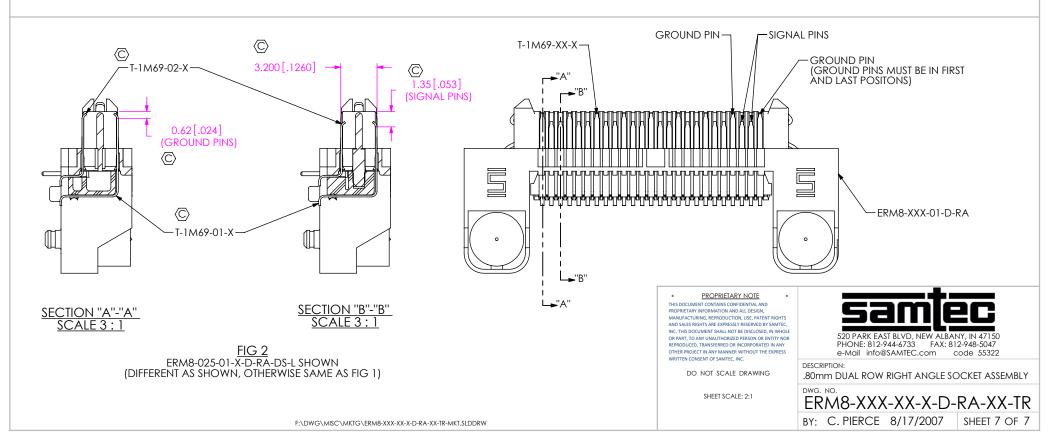

## **REVISION AC**

| TABLE 6  |       |                  |             |             |               |            |
|----------|-------|------------------|-------------|-------------|---------------|------------|
| OPTION   | STYLE | BODY CALLOUT     | SPACER BODY | TERMINALS   | COUNTERWEIGHT | WELD TABS  |
| NONE     | -01   | ERM8-XXX-01-D-RA | ERF8-RA-XX  | T-1M52-01-X | T-1R37-01-X   | WT-35-03-T |
|          |       |                  |             | T-1M52-02-X |               |            |
|          | -03   | ERM8-XXX-01-D-RA | ERF8-RA-XX  | T-1M52-01-X | T-1R37-02-X   | WT-35-06-T |
|          |       |                  |             | T-1M52-02-X |               |            |
| -L       | -01   | ERM8-XXX-01-D-RA | ERF8-RA-XX  | T-1M52-01-X | T-1R37-01-X   | WT-35-01-F |
|          |       |                  |             | T-1M52-02-X |               | WT-35-02-F |
|          | -03   | ERM8-XXX-01-D-RA | ERF8-RA-XX  | T-1M52-01-X | T-1R37-02-X   | WT-35-04-F |
|          |       |                  |             | T-1M52-02-X |               | WT-35-05-F |
| -DS      | -01   | ERM8-XXX-01-D-RA | ERF8-RA-XX  | T-1M69-01-X | T-1R37-01-X   | WT-35-03-T |
|          |       |                  |             | T-1M69-02-X |               |            |
|          | -03   | ERM8-XXX-01-D-RA | ERF8-RA-XX  | T-1M69-01-X | T-1R37-02-X   | WT-35-06-T |
|          |       |                  |             | T-1M69-02-X |               |            |
| -DS & -L | -01   | ERM8-XXX-01-D-RA | ERF8-RA-XX  | T-1M69-01-X | T-1R37-01-X   | WT-35-01-F |
|          |       |                  |             | T-1M69-02-X |               | WT-35-02-F |
|          | -03   | ERM8-XXX-01-D-RA | ERF8-RA-XX  | T-1M69-01-X | T-1R37-02-X   | WT-35-04-F |
|          |       |                  |             | T-1M69-02-X |               | WT-35-05-F |