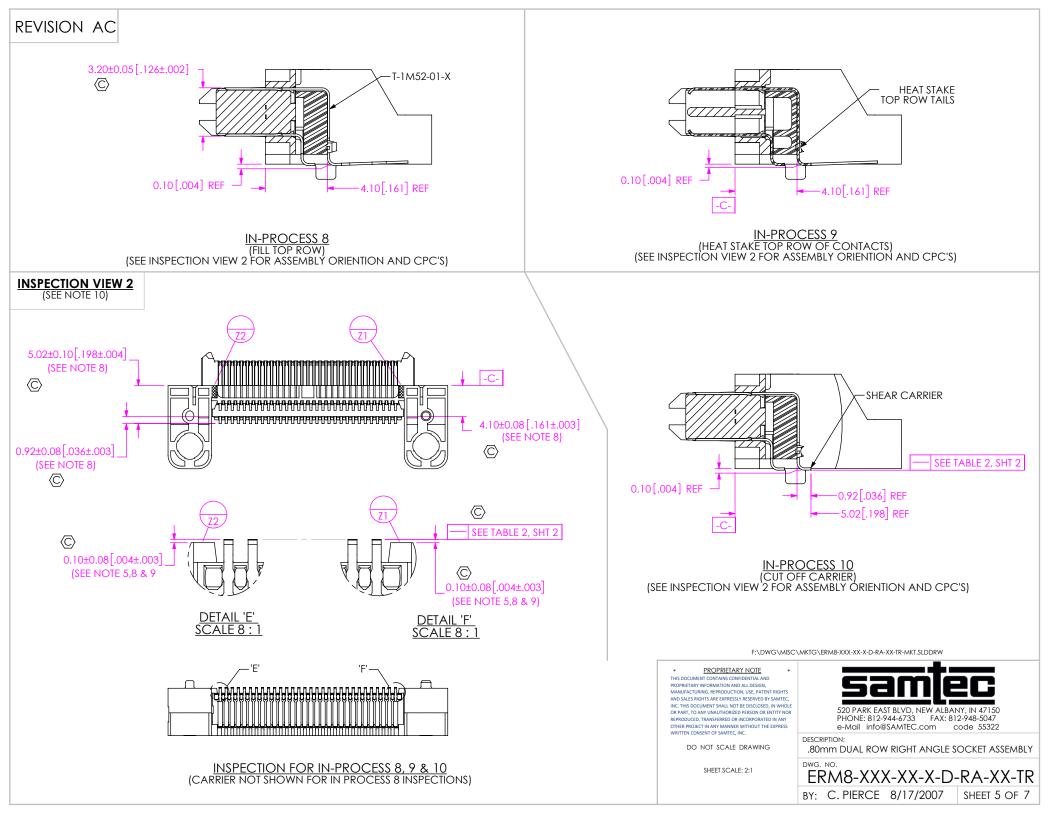

## **REVISION AC**

| TABLE 6  |       |                  |             |             |               |            |
|----------|-------|------------------|-------------|-------------|---------------|------------|
| OPTION   | STYLE | BODY CALLOUT     | SPACER BODY | TERMINALS   | COUNTERWEIGHT | WELD TABS  |
| NONE     | -01   | ERM8-XXX-01-D-RA | ERF8-RA-XX  | T-1M52-01-X | T-1R37-01-X   | WT-35-03-T |
|          |       |                  |             | T-1M52-02-X |               |            |
|          | -03   | ERM8-XXX-01-D-RA | ERF8-RA-XX  | T-1M52-01-X | T-1R37-02-X   | WT-35-06-T |
|          |       |                  |             | T-1M52-02-X |               |            |
| -L       | -01   | ERM8-XXX-01-D-RA | ERF8-RA-XX  | T-1M52-01-X | T-1R37-01-X   | WT-35-01-F |
|          |       |                  |             | T-1M52-02-X |               | WT-35-02-F |
|          | -03   | ERM8-XXX-01-D-RA | ERF8-RA-XX  | T-1M52-01-X | T-1R37-02-X   | WT-35-04-F |
|          |       |                  |             | T-1M52-02-X |               | WT-35-05-F |
| -DS      | -01   | ERM8-XXX-01-D-RA | ERF8-RA-XX  | T-1M69-01-X | T-1R37-01-X   | WT-35-03-T |
|          |       |                  |             | T-1M69-02-X |               |            |
|          | -03   | ERM8-XXX-01-D-RA | ERF8-RA-XX  | T-1M69-01-X | T-1R37-02-X   | WT-35-06-T |
|          |       |                  |             | T-1M69-02-X |               |            |
| -DS & -L | -01   | ERM8-XXX-01-D-RA | ERF8-RA-XX  | T-1M69-01-X | T-1R37-01-X   | WT-35-01-F |
|          |       |                  |             | T-1M69-02-X |               | WT-35-02-F |
|          | -03   | ERM8-XXX-01-D-RA | ERF8-RA-XX  | T-1M69-01-X | T-1R37-02-X   | WT-35-04-F |
|          |       |                  |             | T-1M69-02-X |               | WT-35-05-F |