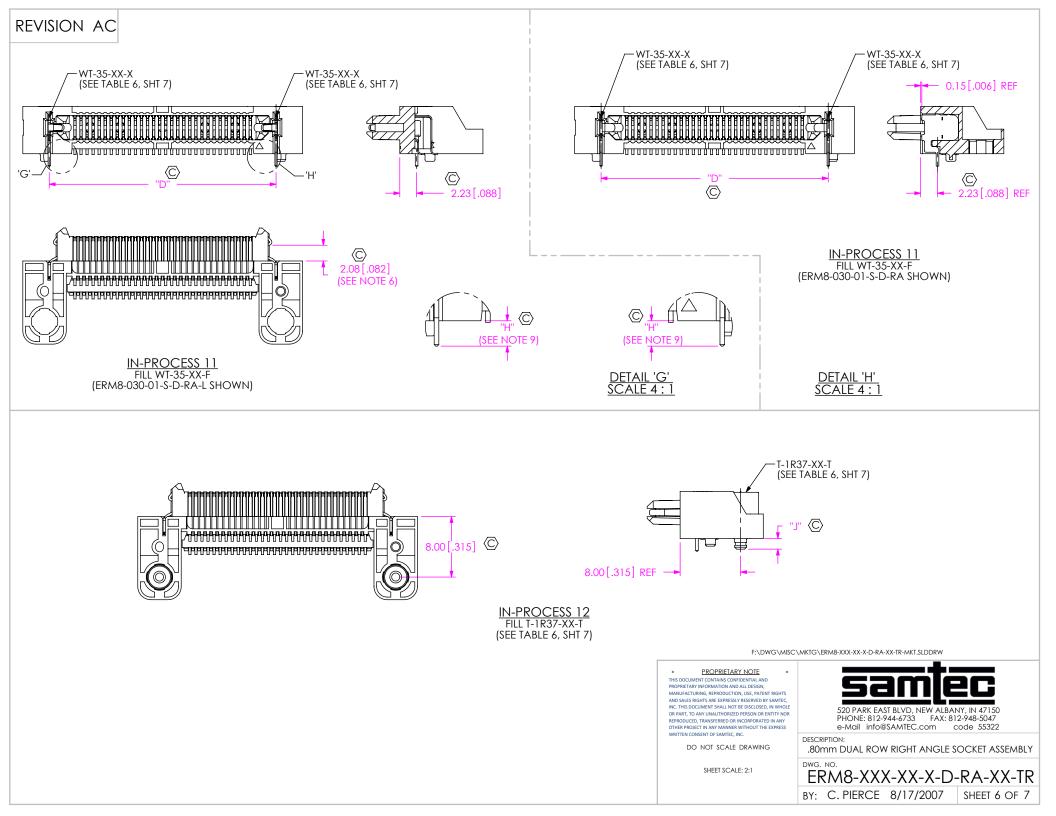

## **REVISION AC**

| TABLE 6  |       |                  |             |             |               |            |
|----------|-------|------------------|-------------|-------------|---------------|------------|
| OPTION   | STYLE | BODY CALLOUT     | SPACER BODY | TERMINALS   | COUNTERWEIGHT | WELD TABS  |
| NONE     | -01   | ERM8-XXX-01-D-RA | ERF8-RA-XX  | T-1M52-01-X | T-1R37-01-X   | WT-35-03-T |
|          |       |                  |             | T-1M52-02-X |               |            |
|          | -03   | ERM8-XXX-01-D-RA | ERF8-RA-XX  | T-1M52-01-X | T-1R37-02-X   | WT-35-06-T |
|          |       |                  |             | T-1M52-02-X |               |            |
| -L       | -01   | ERM8-XXX-01-D-RA | ERF8-RA-XX  | T-1M52-01-X | T-1R37-01-X   | WT-35-01-F |
|          |       |                  |             | T-1M52-02-X |               | WT-35-02-F |
|          | -03   | ERM8-XXX-01-D-RA | ERF8-RA-XX  | T-1M52-01-X | T-1R37-02-X   | WT-35-04-F |
|          |       |                  |             | T-1M52-02-X |               | WT-35-05-F |
| -DS      | -01   | ERM8-XXX-01-D-RA | ERF8-RA-XX  | T-1M69-01-X | T-1R37-01-X   | WT-35-03-T |
|          |       |                  |             | T-1M69-02-X |               |            |
|          | -03   | ERM8-XXX-01-D-RA | ERF8-RA-XX  | T-1M69-01-X | T-1R37-02-X   | WT-35-06-T |
|          |       |                  |             | T-1M69-02-X |               |            |
| -DS & -L | -01   | ERM8-XXX-01-D-RA | ERF8-RA-XX  | T-1M69-01-X | T-1R37-01-X   | WT-35-01-F |
|          |       |                  |             | T-1M69-02-X |               | WT-35-02-F |
|          | -03   | ERM8-XXX-01-D-RA | ERF8-RA-XX  | T-1M69-01-X | T-1R37-02-X   | WT-35-04-F |
|          |       |                  |             | T-1M69-02-X |               | WT-35-05-F |