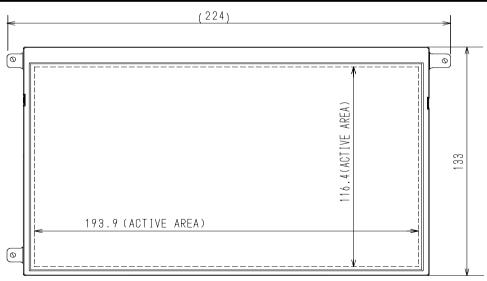

## **TENTATIVE**

| Display size                | 8.9type(22.6cm)                                     |
|-----------------------------|-----------------------------------------------------|
| Number of Pixels            | 1280(W) X 768(H) (W-XGA)                            |
| Display Mode                | TFT-LCD (Transflective Type, Normally-White)        |
| Pixel Pitch (mm)            | 0.1515(W) X 0.1515(H)                               |
| Luminance (typ.)            | 225 cd/m <sup>2</sup> at I <sub>FL</sub> =15mA(rms) |
| Response Time (max.)        | T <sub>ON</sub> =40ms, T <sub>OFF</sub> =40ms       |
| Contrast (min.)             | 140                                                 |
| Viewing Angle (CR≥10)       | Vertical : 50 degree, Horizontal : 50 degree        |
| I/F Format & Supply voltage | LVDS RGB 6bit, H/V sync+DE, V <sub>DD</sub> =3.3V   |
| Operating Temperature       | 0 to 50 degree C                                    |
| Outline dimension (mm)      | 224.0(W) X 133.0(H) X 3.5/5.15max.(D)mm             |
| Weight (approximately)      | 130g                                                |
| Backlight                   | Sidelight (LED)                                     |
| Power Consumption           | 3.0W                                                |